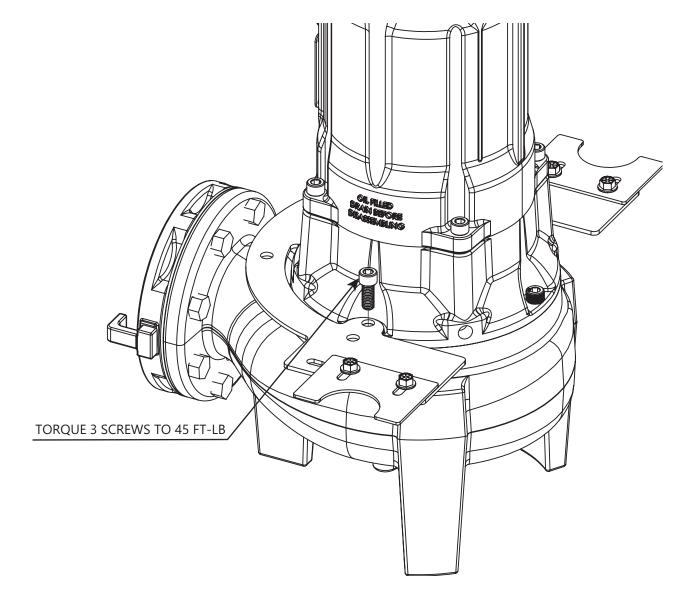

**Step 3:** Assemble the Adapter Guide Bracket Assembly. The 2 Guide Plates must be fastened to the Main Adapter Bracket.

**Step 4:** Install the Guide Bracket Assembly on the pump. Fasten the Guide Bracket Assembly to the pump using the provided 1/2-13 socket head cap screws. <u>Do not reuse the original volute</u> <u>screws</u>. Torque the 3 screws to 45 ft-lb.