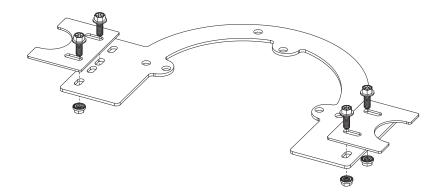

**Step 3:** Assemble the Adapter Guide Bracket Assembly. The 2 Guide Plates must be fastened to the Main Adapter Bracket.

**Step 4:** Install the Guide Bracket Assembly on the pump. Fasten the Guide Bracket Assembly to the pump using the provided 1/2-13 socket head cap screws. <u>Do not reuse the original volute</u> <u>screws</u>. Torque the 3 screws to 45 ft-lb.