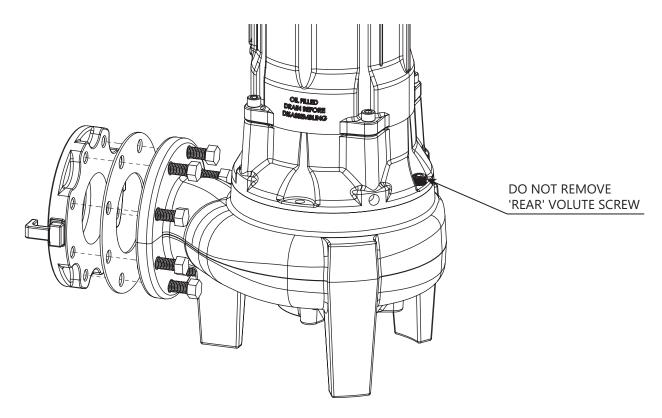

**Step 2:** Fasten the existing Sealing Flange to the pump discharge. Three of the socket head cap screws that fasten the volute to the pump motor must be removed. <u>*Do not*</u> remove the screw opposite of the pump discharge.