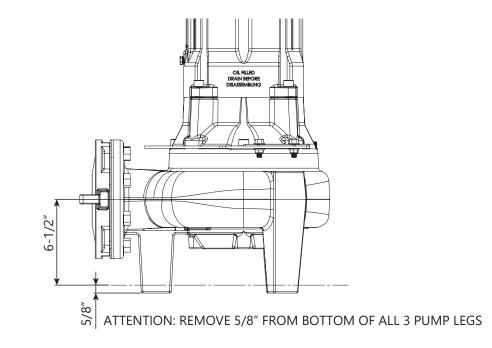

#### Installation:

Step 1: In order to achieve the correct discharge height, the legs of the pumps must be trimmed by 5/8". When finished, the centerline of the discharge should measure 6-1/2" from the floor. Cutting the legs is made easier by use of a portable band saw or reciprocating saw.