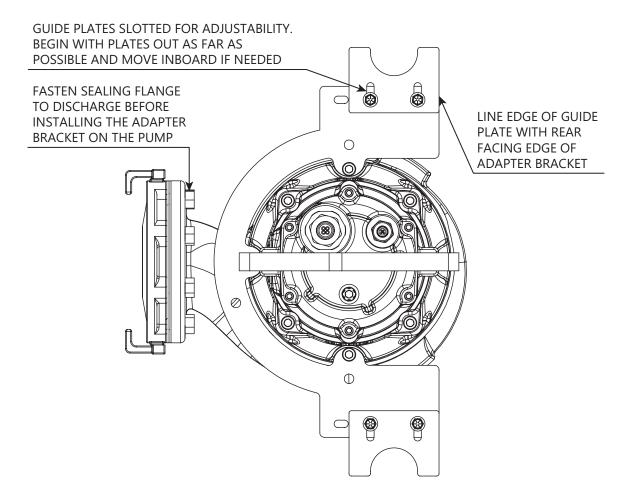

**Step 2:** Fasten the existing Sealing Flange to the pump discharge. Three of the socket head cap screws that fasten the volute to the pump motor must be removed. <u>*Do not*</u> remove the screw opposite of the pump discharge.

**Step 3:** Assemble the Adapter Guide Bracket Assembly. The 2 Guide Plates must be fastened to the Main Adapter Bracket.

**Step 4:** Install the Guide Bracket Assembly on the pump. Fasten the Guide Bracket Assembly to the pump using the provided 1/2-13 socket head cap screws. <u>Do not reuse the original volute</u> <u>screws</u>. Torque the 3 screws to 45 ft-lb.

**Step 5:** Adjustment of Guide Plates: The Guide Plates are adjustable to account for system installation variations and wear or corrosion. Guide Plates can be adjusted fore and aft and also inboard or outboard. Start with the edge of the Guide Plate lined up with the edge of the Adapter Bracket that faces opposite of the pump discharge. Both Guide Plates should also be moved out as far as possible.